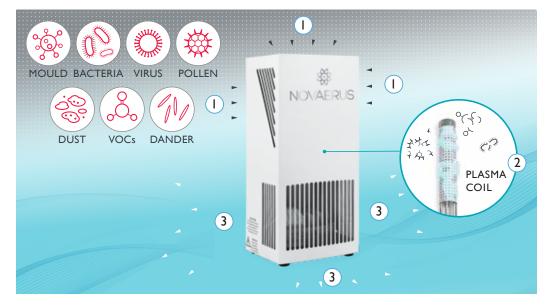

### How the Protect 200 Works

**I.** Contaminated indoor air is pulled into the unit by an internal fan.

2. Contaminants are rapidly and safely destroyed at the DNA level by an ultra-low energy patented plasma field emitted by an internal plasma coil.

**3.** Healthy, contaminant-free air is returned to the room.