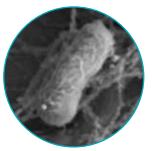

Healthy bacteria

Bacteria after DBD treatment

Laboratory Name: NASA Ames Research Center Laboratory Location: Moffett Field, Mountain View, CA Date: February 2016 Device Tested: NV200 Space Treated: 18 ft<sup>3</sup>

The bacteria underwent physical distortion to varying degrees, resulting in deformation of the bacterial structure. The electromagnetic field around the DBD coil caused severe damage to the cell structure, possibly resulting in leakage of vital cellular materials. The bacterial reculture experiments confirm inactivation of airborne E. coli upon treating with DBD.