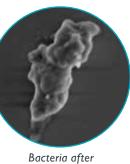

Healthy bacteria

Bacteria after DBD treatment

Laboratory Name: NASA Ames Research Center Laboratory Location: Moffett Field, Mountain View, CA Date: February 2016 Device Tested: NV200 Space Treated: 18 ft<sup>3</sup>

The bacteria underwent physical distortion to varying degrees, resulting in deformation of the bacterial structure. The electromagnetic field around the DBD coil caused severe damage to the cell structure, possibly resulting in leakage of vital cellular materials. The bacterial reculture experiments confirm inactivation of airborne E. coli upon treating with DBD.